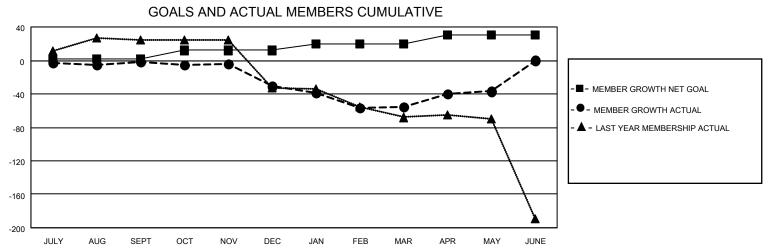

## District 19 A

Results as of: 5/31/2022

| Clubs                 |               |           |               | Members               |                        |                         |                                                    |
|-----------------------|---------------|-----------|---------------|-----------------------|------------------------|-------------------------|----------------------------------------------------|
| RESULTS FOR 2021-2022 |               |           |               | RESULTS FOR 2021-2022 |                        |                         |                                                    |
| QUARTER               | NEW CLUB GOAL | NEW CLUBS | DROPPED CLUBS | QUARTER MEME          | BER GROWTH NET<br>GOAL | MEMBER GROWTH<br>ACTUAL | DROPPED<br>MEMBERS ACTUAL<br>(including transfers) |
| JULY/AUG/SEPT         | 0             | 0         | 1             | JULY/AUG/SEPT         | 2                      | 23                      | 17                                                 |
| OCT/NOV/DEC           | 1             | 0         | 1             | OCT/NOV/DEC           | 10                     | 20                      | 47                                                 |
| JAN/FEB/MAR           | 0             | 0         | 1             | JAN/FEB/MAR           | 8                      | 23                      | 33                                                 |
| APR/MAY/JUNE          | 1             | 0         | 0             | APR/MAY/JUNE          | 10                     | 38                      | 14                                                 |