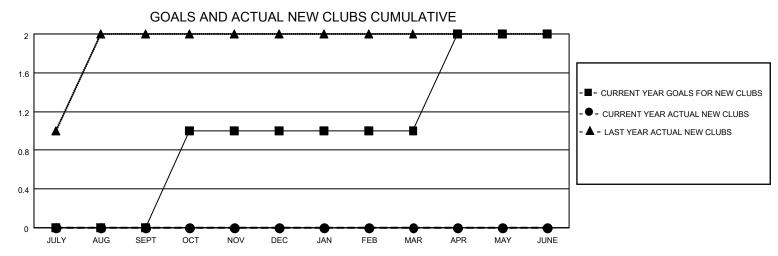

## District 19 A

Results as of: 5/31/2022

| Clubs                 |               |           |               | Members               |                        |                         |                                                    |
|-----------------------|---------------|-----------|---------------|-----------------------|------------------------|-------------------------|----------------------------------------------------|
| RESULTS FOR 2021-2022 |               |           |               | RESULTS FOR 2021-2022 |                        |                         |                                                    |
| QUARTER               | NEW CLUB GOAL | NEW CLUBS | DROPPED CLUBS | QUARTER MEME          | BER GROWTH NET<br>GOAL | MEMBER GROWTH<br>ACTUAL | DROPPED<br>MEMBERS ACTUAL<br>(including transfers) |
| JULY/AUG/SEPT         | 0             | 0         | 1             | JULY/AUG/SEPT         | 2                      | 23                      | 17                                                 |
| OCT/NOV/DEC           | 1             | 0         | 1             | OCT/NOV/DEC           | 10                     | 20                      | 47                                                 |
| JAN/FEB/MAR           | 0             | 0         | 1             | JAN/FEB/MAR           | 8                      | 23                      | 33                                                 |
| APR/MAY/JUNE          | 1             | 0         | 0             | APR/MAY/JUNE          | 10                     | 38                      | 14                                                 |